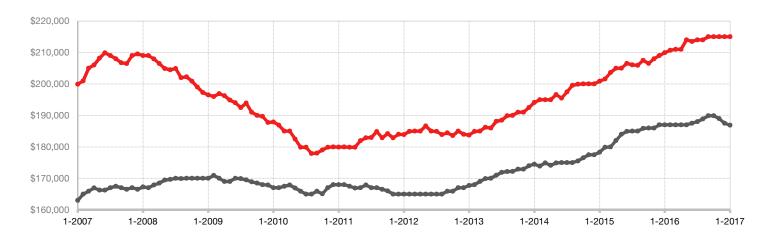

| \$218,450    | \$215,000   | - 1.6%         |
| Percent of List Price Received* | 98.9%     | 96.7%     | - 2.2%         | 98.9%        | 96.7%       | - 2.2%         |
| Days on Market Until Sale       | 45        | 48        | + 6.7%         | 45           | 48          | + 6.7%         |
| Inventory of Homes for Sale     | 409       | 377       | - 7.8%         |              |             |                |
| Months Supply of Inventory      | 2.8       | 2.3       | - 17.9%        |              |             |                |

<sup>\*</sup> Does not account for seller concessions and/or down payment assistance. | Activity for one month can sometimes look extreme due to small sample size.

## **January**



## Historical Median Sales Price Rolling 12-Month Calculation