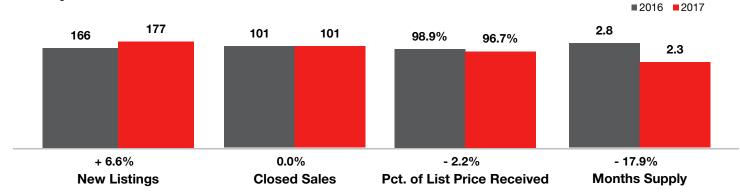

## **Ascension Parish**

|                                 | January   |           |                | Year to Date |             |                |
|---------------------------------|-----------|-----------|----------------|--------------|-------------|----------------|
| Key Metrics                     | 2016      | 2017      | Percent Change | Thru 1-2016  | Thru 1-2017 | Percent Change |
| New Listings                    | 166       | 177       | + 6.6%         | 166          | 177         | + 6.6%         |
| Pending Sales                   | 147       | 161       | + 9.5%         | 147          | 161         | + 9.5%         |
| Closed Sales                    | 101       | 101       | 0.0%           | 101          | 101         | 0.0%           |
| Median Sales Price*             | \$218,450 | \$215,000 | - 1.6%         | \$218,450    | \$215,000   | - 1.6%         |
| Percent of List Price Received* | 98.9%     | 96.7%     | - 2.2%         | 98.9%        | 96.7%       | - 2.2%         |
| Days on Market Until Sale       | 45        | 48        | + 6.7%         | 45           | 48          | + 6.7%         |
| Inventory of Homes for Sale     | 409       | 377       | - 7.8%         |              |             |                |
| Months Supply of Inventory      | 2.8       | 2.3       | - 17.9%        |              |             |                |