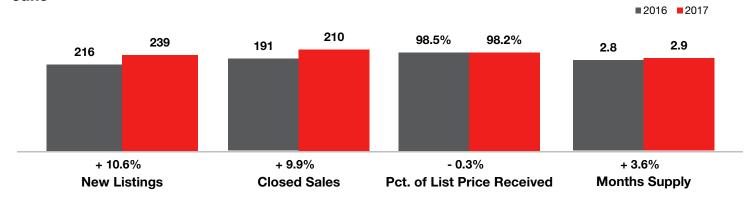

## **Ascension Parish**

|                                 | June      |           |                | Year to Date |             |                |
|---------------------------------|-----------|-----------|----------------|--------------|-------------|----------------|
| Key Metrics                     | 2016      | 2017      | Percent Change | Thru 6-2016  | Thru 6-2017 | Percent Change |
| New Listings                    | 216       | 239       | + 10.6%        | 1,291        | 1,296       | + 0.4%         |
| Pending Sales                   | 176       | 189       | + 7.4%         | 1,075        | 1,034       | - 3.8%         |
| Closed Sales                    | 191       | 210       | + 9.9%         | 950          | 948         | - 0.2%         |
| Median Sales Price*             | \$205,000 | \$212,400 | + 3.6%         | \$215,000    | \$210,876   | - 1.9%         |
| Percent of List Price Received* | 98.5%     | 98.2%     | - 0.3%         | 98.6%        | 98.0%       | - 0.6%         |
| Days on Market Until Sale       | 47        | 46        | - 2.1%         | 53           | 49          | - 7.5%         |
| Inventory of Homes for Sale     | 452       | 463       | + 2.4%         |              |             |                |
| Months Supply of Inventory      | 2.8       | 2.9       | + 3.6%         |              |             |                |

<sup>\*</sup> Does not account for seller concessions and/or down payment assistance. | Activity for one month can sometimes look extreme due to small sample size.

## **June**