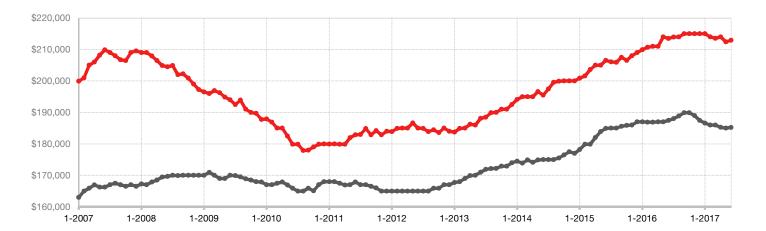

## Historical Median Sales Price Rolling 12-Month Calculation

All MLS -

Ascension Parish -