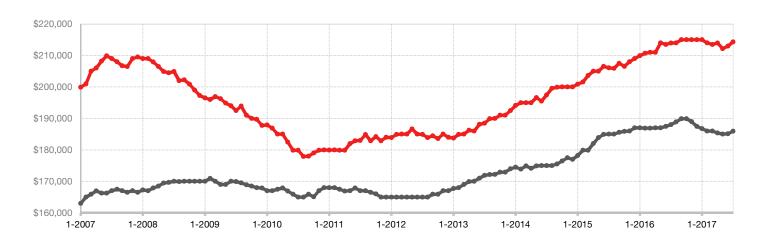

## Historical Median Sales Price Rolling 12-Month Calculation

All MLS – Ascension Parish –

Current as of August 10, 2017. All data from the Greater Baton Rouge Association of REALTORS® MLS. Report @ 2017 ShowingTime. Percent changes are calculated using rounded figures.