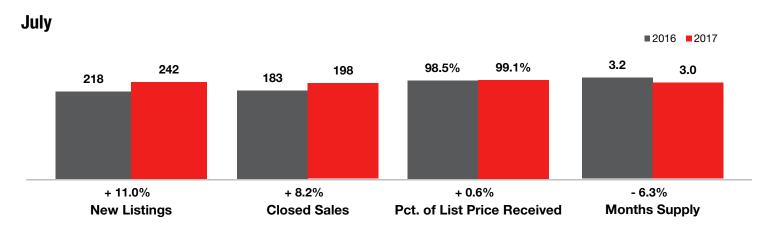

## **Ascension Parish**

| Key Metrics                     | July      |           |                | Year to Date |             |                |
|---------------------------------|-----------|-----------|----------------|--------------|-------------|----------------|
|                                 | 2016      | 2017      | Percent Change | Thru 7-2016  | Thru 7-2017 | Percent Change |
| New Listings                    | 218       | 242       | + 11.0%        | 1,509        | 1,548       | + 2.6%         |
| Pending Sales                   | 149       | 188       | + 26.2%        | 1,224        | 1,225       | + 0.1%         |
| Closed Sales                    | 183       | 198       | + 8.2%         | 1,133        | 1,153       | + 1.8%         |
| Median Sales Price*             | \$214,000 | \$225,000 | + 5.1%         | \$215,000    | \$213,900   | - 0.5%         |
| Percent of List Price Received* | 98.5%     | 99.1%     | + 0.6%         | 98.6%        | 98.2%       | - 0.4%         |
| Days on Market Until Sale       | 51        | 50        | - 2.0%         | 53           | 49          | - 7.5%         |
| Inventory of Homes for Sale     | 491       | 491       | 0.0%           |              |             |                |
| Months Supply of Inventory      | 3.2       | 3.0       | - 6.3%         |              |             |                |