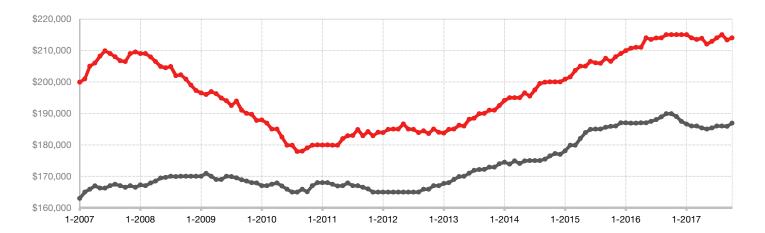

## Historical Median Sales Price Rolling 12-Month Calculation

All MLS -

Ascension Parish -