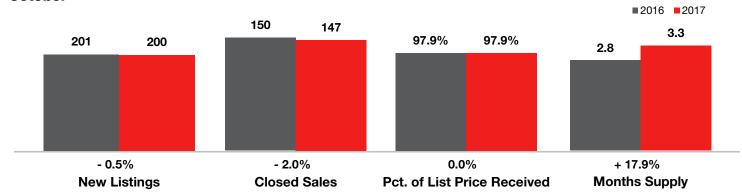

## **Ascension Parish**

|                                 | October   |           |                | Year to Date |              |                |
|---------------------------------|-----------|-----------|----------------|--------------|--------------|----------------|
| Key Metrics                     | 2016      | 2017      | Percent Change | Thru 10-2016 | Thru 10-2017 | Percent Change |
| New Listings                    | 201       | 200       | - 0.5%         | 2,083        | 2,233        | + 7.2%         |
| Pending Sales                   | 167       | 181       | + 8.4%         | 1,697        | 1,718        | + 1.2%         |
| Closed Sales                    | 150       | 147       | - 2.0%         | 1,603        | 1,639        | + 2.2%         |
| Median Sales Price*             | \$214,000 | \$220,872 | + 3.2%         | \$215,000    | \$214,900    | - 0.0%         |
| Percent of List Price Received* | 97.9%     | 97.9%     | 0.0%           | 98.5%        | 98.3%        | - 0.2%         |
| Days on Market Until Sale       | 49        | 53        | + 8.2%         | 52           | 49           | - 5.8%         |
| Inventory of Homes for Sale     | 451       | 543       | + 20.4%        |              |              |                |
| Months Supply of Inventory      | 2.8       | 3.3       | + 17.9%        |              |              |                |

## **October**