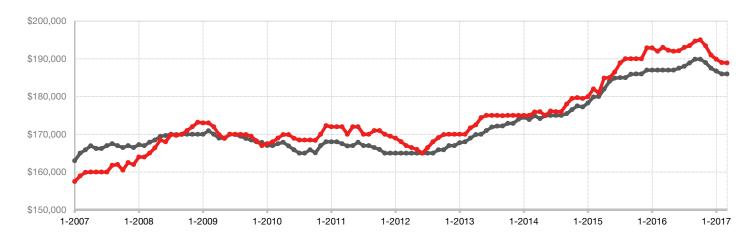

## Historical Median Sales Price Rolling 12-Month Calculation

All MLS —

Current as of April 10, 2017. All data from the Greater Baton Rouge Association of REALTORS® MLS. Report © 2017 ShowingTime. Percent changes are calculated using rounded figures.