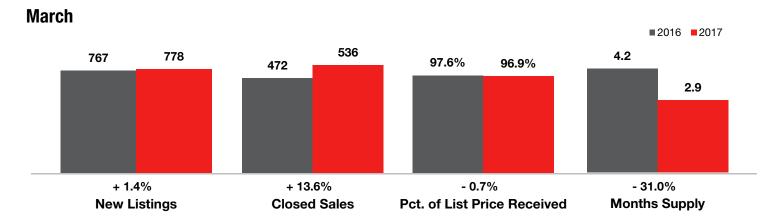

## **East Baton Rouge Parish**

| Key Metrics                     |           | March     |                |             | Year to Date |                |  |
|---------------------------------|-----------|-----------|----------------|-------------|--------------|----------------|--|
|                                 | 2016      | 2017      | Percent Change | Thru 3-2016 | Thru 3-2017  | Percent Change |  |
| New Listings                    | 767       | 778       | + 1.4%         | 1,988       | 1,952        | - 1.8%         |  |
| Pending Sales                   | 602       | 615       | + 2.2%         | 1,473       | 1,660        | + 12.7%        |  |
| Closed Sales                    | 472       | 536       | + 13.6%        | 1,166       | 1,359        | + 16.6%        |  |
| Median Sales Price*             | \$191,500 | \$179,950 | - 6.0%         | \$183,000   | \$171,950    | - 6.0%         |  |
| Percent of List Price Received* | 97.6%     | 96.9%     | - 0.7%         | 97.2%       | 96.5%        | - 0.7%         |  |
| Days on Market Until Sale       | 82        | 63        | - 23.2%        | 83          | 60           | - 27.7%        |  |
| Inventory of Homes for Sale     | 1,946     | 1,513     | - 22.3%        |             |              |                |  |
| Months Supply of Inventory      | 4.2       | 2.9       | - 31.0%        |             |              |                |  |

\* Does not account for seller concessions and/or down payment assistance. | Activity for one month can sometimes look extreme due to small sample size.