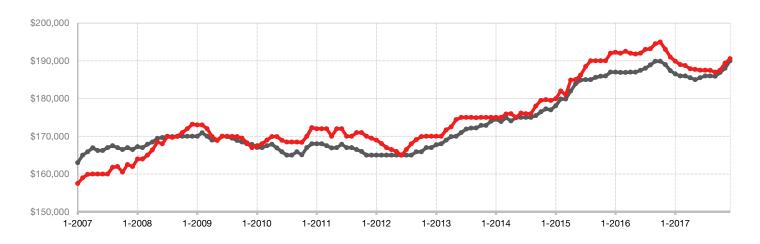

## Historical Median Sales Price Rolling 12-Month Calculation

Current as of January 10, 2018. All data from the Greater Baton Rouge Association of REALTORS® MLS. Report © 2018 ShowingTime. Percent changes are calculated using rounded figures.