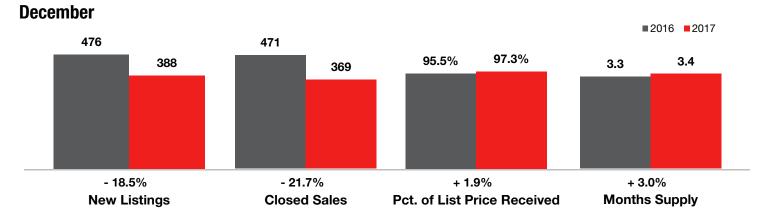

## **East Baton Rouge Parish**

| Key Metrics                     |           | December  |                |              | Year to Date |                |  |
|---------------------------------|-----------|-----------|----------------|--------------|--------------|----------------|--|
|                                 | 2016      | 2017      | Percent Change | Thru 12-2016 | Thru 12-2017 | Percent Change |  |
| New Listings                    | 476       | 388       | - 18.5%        | 7,669        | 7,877        | + 2.7%         |  |
| Pending Sales                   | 408       | 332       | - 18.6%        | 5,978        | 5,990        | + 0.2%         |  |
| Closed Sales                    | 471       | 369       | - 21.7%        | 5,889        | 6,008        | + 2.0%         |  |
| Median Sales Price*             | \$172,450 | \$210,463 | + 22.0%        | \$191,000    | \$190,578    | - 0.2%         |  |
| Percent of List Price Received* | 95.5%     | 97.3%     | + 1.9%         | 97.0%        | 97.2%        | + 0.2%         |  |
| Days on Market Until Sale       | 53        | 66        | + 24.5%        | 68           | 56           | - 17.6%        |  |
| Inventory of Homes for Sale     | 1,649     | 1,702     | + 3.2%         |              |              |                |  |
| Months Supply of Inventory      | 3.3       | 3.4       | + 3.0%         |              |              |                |  |

\* Does not account for seller concessions and/or down payment assistance. | Activity for one month can sometimes look extreme due to small sample size.