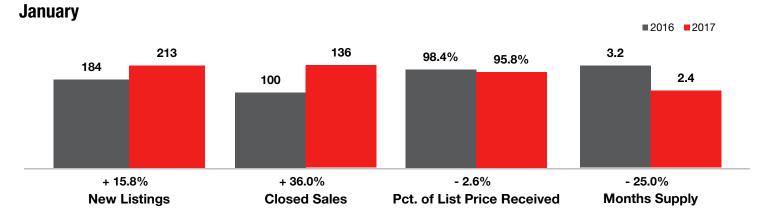

## **Livingston Parish**

| Key Metrics                     | January   |           |                | Year to Date |             |                |
|---------------------------------|-----------|-----------|----------------|--------------|-------------|----------------|
|                                 | 2016      | 2017      | Percent Change | Thru 1-2016  | Thru 1-2017 | Percent Change |
| New Listings                    | 184       | 213       | + 15.8%        | 184          | 213         | + 15.8%        |
| Pending Sales                   | 152       | 179       | + 17.8%        | 152          | 179         | + 17.8%        |
| Closed Sales                    | 100       | 136       | + 36.0%        | 100          | 136         | + 36.0%        |
| Median Sales Price*             | \$165,950 | \$156,000 | - 6.0%         | \$165,950    | \$156,000   | - 6.0%         |
| Percent of List Price Received* | 98.4%     | 95.8%     | - 2.6%         | 98.4%        | 95.8%       | - 2.6%         |
| Days on Market Until Sale       | 77        | 53        | - 31.2%        | 77           | 53          | - 31.2%        |
| Inventory of Homes for Sale     | 507       | 417       | - 17.8%        |              |             |                |
| Months Supply of Inventory      | 3.2       | 2.4       | - 25.0%        |              |             |                |