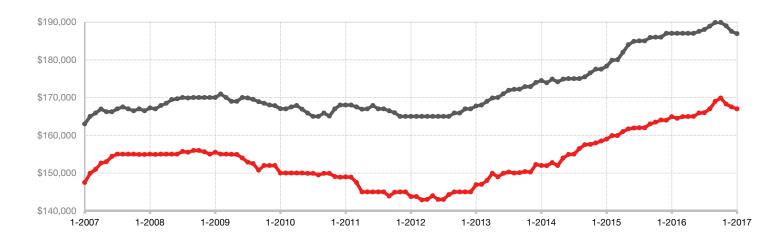

## Historical Median Sales Price Rolling 12-Month Calculation

Current as of February 10, 2017. All data from the Greater Baton Rouge Association of REALTORS® MLS. Report © 2017 ShowingTime. Percent changes are calculated using rounded figures.