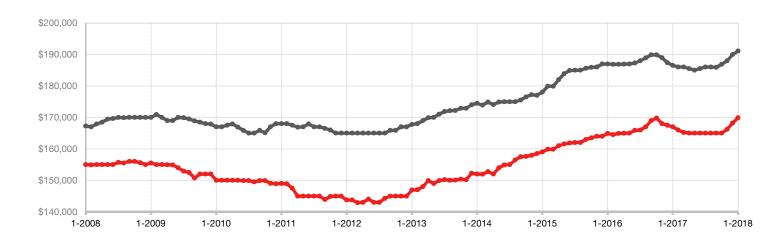

## Historical Median Sales Price Rolling 12-Month Calculation

Current as of February 10, 2018. All data from the Greater Baton Rouge Association of REALTORS® MLS. Report © 2018 ShowingTime. Percent changes are calculated using rounded figures.