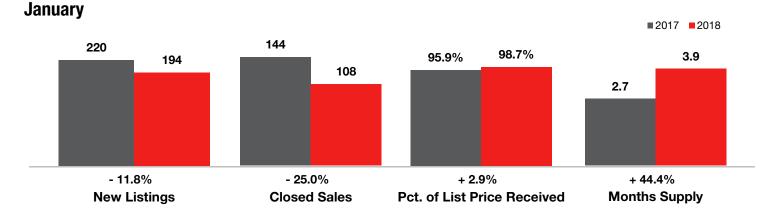

## **Livingston Parish**

| Key Metrics                     | January   |           |                | Year to Date |             |                |
|---------------------------------|-----------|-----------|----------------|--------------|-------------|----------------|
|                                 | 2017      | 2018      | Percent Change | Thru 1-2017  | Thru 1-2018 | Percent Change |
| New Listings                    | 220       | 194       | - 11.8%        | 220          | 194         | - 11.8%        |
| Pending Sales                   | 170       | 166       | - 2.4%         | 170          | 166         | - 2.4%         |
| Closed Sales                    | 144       | 108       | - 25.0%        | 144          | 108         | - 25.0%        |
| Median Sales Price*             | \$157,000 | \$175,000 | + 11.5%        | \$157,000    | \$175,000   | + 11.5%        |
| Percent of List Price Received* | 95.9%     | 98.7%     | + 2.9%         | 95.9%        | 98.7%       | + 2.9%         |
| Days on Market Until Sale       | 56        | 68        | + 21.4%        | 56           | 68          | + 21.4%        |
| Inventory of Homes for Sale     | 461       | 651       | + 41.2%        |              |             |                |
| Months Supply of Inventory      | 2.7       | 3.9       | + 44.4%        |              |             |                |

\* Does not account for seller concessions and/or down payment assistance. | Activity for one month can sometimes look extreme due to small sample size.